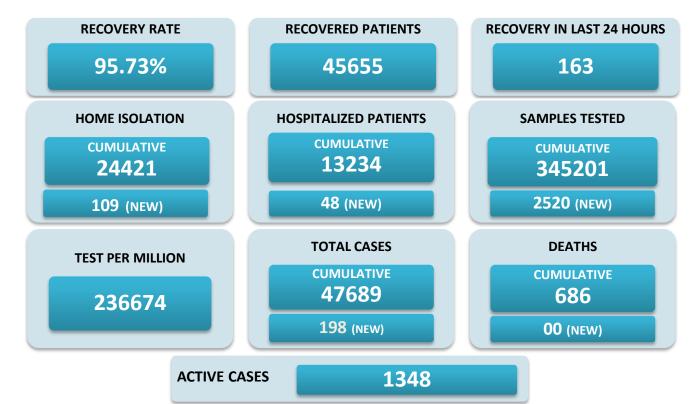

## BREAKUP OF TOTAL 1348 ACTIVE POSITIVE CASES

| NORTH GOA                           |     | SOUTH GOA                         |     |
|-------------------------------------|-----|-----------------------------------|-----|
| COMMUNITY HEALTH CENTRE BICHOLIM    | 21  | COMMUNITY HEALTH CENTRE CURCHOREM | 15  |
| COMMUNITY HEALTH CENTRE SANKHALI    | 33  | COMMUNITY HEALTH CENTRE CANACONA  | 29  |
| COMMUNITY HEALTH CENTRE PERNEM      | 32  | URBAN HEALTH CENTRE MARGAO        | 117 |
| COMMUNITY HEALTH CENTRE VALPOI      | 16  | URBAN HEALTH CENTRE VASCO         | 66  |
| URBAN HEALTH CENTRE MAPUSA          | 43  | PRIMARY HEALTH CENTRE BALLI       | 13  |
| URBAN HEALTH CENTRE PANAJI          | 85  | PRIMARY HEALTH CENTRE CANSAULIM   | 46  |
| PRIMARY HEALTH CENTRE ALDONA        | 22  | PRIMARY HEALTH CENTRE CHINCHINIM  | 29  |
| PRIMARY HEALTH CENTRE BETKI         | 23  | PRIMARY HEALTH CENTRE CORTALIM    | 59  |
| PRIMARY HEALTH CENTRE CANDOLIM      | 84  | PRIMARY HEALTH CENTRE CURTORIM    | 35  |
| PRIMARY HEALTH CENTRE CANSARVANEM   | 5   | PRIMARY HEALTH CENTRE LOUTOLIM    | 43  |
| PRIMARY HEALTH CENTRE COLVALE       | 19  | PRIMARY HEALTH CENTRE MARCAIM     | 26  |
| PRIMARY HEALTH CENTRE CORLIM        | 34  | PRIMARY HEALTH CENTRE QUEPEM      | 26  |
| PRIMARY HEALTH CENTRE CHIMBEL       | 76  | PRIMARY HEALTH CENTRE SANGUEM     | 8   |
| PRIMARY HEALTH CENTRE SIOLIM        | 48  | PRIMARY HEALTH CENTRE SHIRODA     | 22  |
| PRIMARY HEALTH CENTRE PORVORIM      | 107 | PRIMARY HEALTH CENTRE DHARBANDORA | 12  |
| PRIMARY HEALTH CENTRE MAYEM         | 17  | PRIMARY HEALTH CENTRE PONDA       | 105 |
| TRAVELLERS BY (ROAD, FLIGHT, TRAIN) | 4   | PRIMARY HEALTH CENTRE NAVELIM     | 28  |