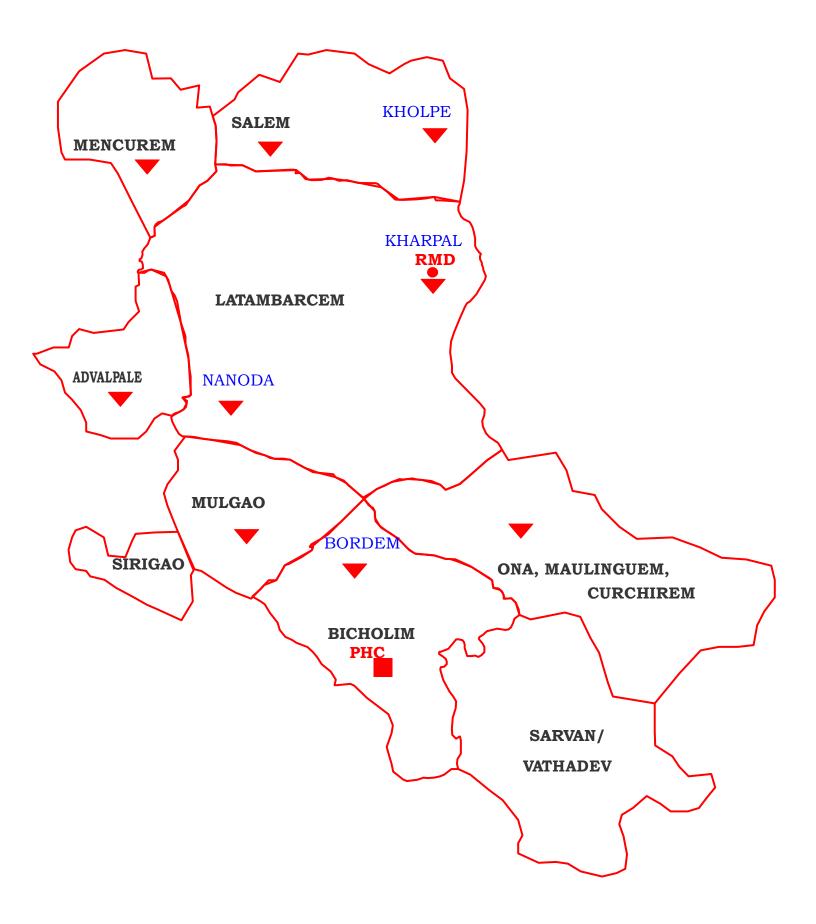

## **MAP OF PHC BICHOLIM JURIDICTION**



## Community Health Centre, Bicholim-Goa.



Name of the Incharge: Dr. Medha S. Salkar

**Contact Number & email- id:** Phone: 9011025053 & E-mail: <u>phcbicholim-heal.goa@gov.in</u> **Location:** Opposite Govekar Petrol Pump, Bicholim, Goa.

| HOSPITAL SERVICES                            |                | HOSPITAL SERVICES            |                                                                        |
|----------------------------------------------|----------------|------------------------------|------------------------------------------------------------------------|
| 24 x 7 ( Yes /No)                            | Yes            | ANC/ Gyne. OPD days          | Yes- Presently doctor not<br>available , since his<br>contract is over |
| No. of beds