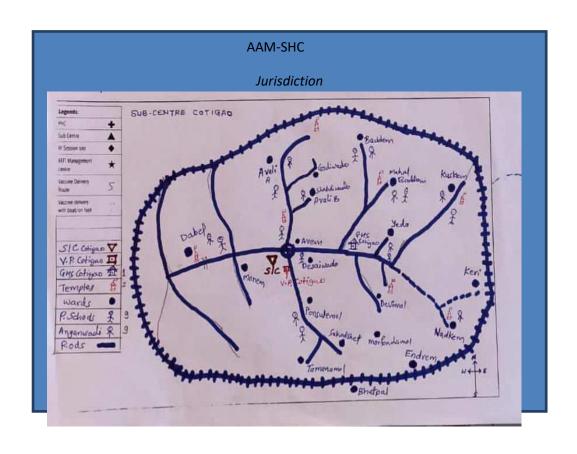

### **Visitor's Policy:**

Visiting time: Morning: 9.00 am to 1.00 pm Evening: 2.00 pm to 4.30 pm Only one person allowed to visit at a time. (*mention about pass system* )

| Field services/information |                            |  |  |  |
|----------------------------|----------------------------|--|--|--|
| No. of VHSNCs              | 1                          |  |  |  |
| No. of village Panchayats  | 2                          |  |  |  |
| Name of Village Panchayats | Village Panchayat Khotigao |  |  |  |
|                            | Village Panchayat Paiginim |  |  |  |
|                            |                            |  |  |  |
| No. of Municipalities      | Not applicable             |  |  |  |
| Name of Municipality       | Not applicable             |  |  |  |
| No. of Anganwadis centres  | 9                          |  |  |  |
|                            |                            |  |  |  |
| Name of AWCs               | 1. AW Avali A              |  |  |  |
|                            | 2. AW Avali B              |  |  |  |
|                            | 3. AW Baddem               |  |  |  |
|                            | 4. AW Mahalbaddem          |  |  |  |
|                            | 5. AW ponsulemol           |  |  |  |
|                            | 6. AW Yeda                 |  |  |  |
|                            | 7. AW Kuskem               |  |  |  |
|                            | 8. AW nadkem               |  |  |  |
|                            | 9. AW Dabel                |  |  |  |
| No. of primary schools     | 9                          |  |  |  |
| No. of highschools         | 1                          |  |  |  |
| No. of higher secondary    | 0                          |  |  |  |
| No. of colleges            | 0                          |  |  |  |
| No. of ITIs                | 0                          |  |  |  |