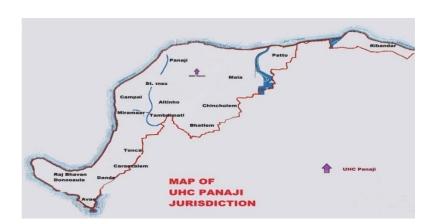

| Field                    | services/information             |  |  |
|--------------------------|----------------------------------|--|--|
| No. of Municipalities    | 01                               |  |  |
| Name of Municipality     | City of Corporation of Panaji    |  |  |
| No. of Anganwadi centres | 18                               |  |  |
| Name of AWCs             |                                  |  |  |
|                          | AWW 09 Chincholem                |  |  |
|                          | AWW 17 Boca De Vaca              |  |  |
|                          | AWW 01Althino Police Qrts        |  |  |
|                          | AWW 11 Marvel, Donapaula         |  |  |
|                          | AWW 16 Mitra Bazar, Caranzalem   |  |  |
|                          | AWW 8 Ganesh Temple, St.Inez     |  |  |
|                          | AWW 03 Bhatlem                   |  |  |
|                          | AWW 10 Aivao Donapaula           |  |  |
|                          | AWW 05 Mala-II                   |  |  |
|                          | AWW 14 Shrivoikar Garage,St.Inez |  |  |
|                          | AWW 13 Fondvem Ribander          |  |  |
|                          | AWW 15 Tonca Caranazlem          |  |  |
|                          | AWW 98 Old Post Caranzalem       |  |  |
|                          | AWW 07 Tambdimati                |  |  |
|                          | AWW 04 Mala I                    |  |  |
|                          | AWW 02 Near Samrat               |  |  |
|                          | AWW 12 Dando Caranzalem          |  |  |
|                          | AWW 06 St.Inez Bandh             |  |  |
| No. of primary schools   | 19                               |  |  |
| No. of highschools       | 9                                |  |  |