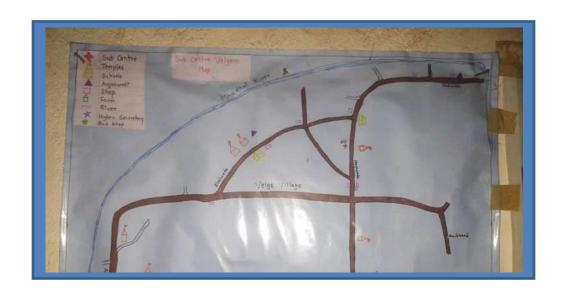

## Visitor's Policy:

Visiting time: Morning 9am Evening: 4:30pm

Only one person allowed to visit at a time. (mention about pass system)

| Field services/information |                         |  |  |
|----------------------------|-------------------------|--|--|
| No. of VHSNCs              |                         |  |  |
| No. of village Panchayats  | 1                       |  |  |
| Name of Village Panchayats | Gram Panchayat Khotodem |  |  |
| No. of Municipalities      | 0                       |  |  |
| Name of Municipality       |                         |  |  |
| No. of Anganwadi centres   | 3                       |  |  |
|                            |                         |  |  |
| Name of AWCs               | 1. AW Bhatwadi          |  |  |
|                            | 2. AW Hadiwada          |  |  |
|                            | 3. AW Khadki            |  |  |
| No. of primary schools     | 4                       |  |  |
| No. of highschools         | 1                       |  |  |
| No. of higher secondary    | 1                       |  |  |
| No. of colleges            | 0                       |  |  |
| No. of ITIs                | 0                       |  |  |