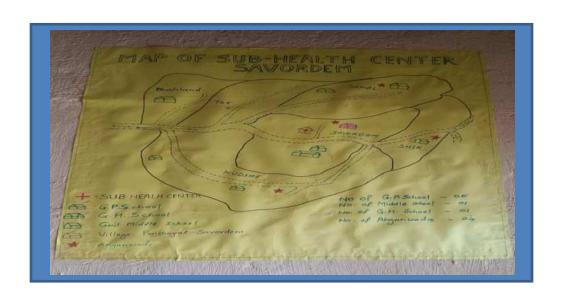

## Visitor's Policy:

Visiting time: Morning 9am Evening: 4:30pm

Only one person allowed to visit at a time. (mention about pass system)

| Field services/information |                         |  |  |
|----------------------------|-------------------------|--|--|
| No. of VHSNCs              | 1                       |  |  |
| No. of village Panchayats  | 1                       |  |  |
| Name of Village Panchayats | Gram Panchayat Savordem |  |  |
| No. of Municipalities      | 0                       |  |  |
| Name of Municipality       |                         |  |  |
| No. of Anganwadi centres   | 4                       |  |  |
|                            |                         |  |  |
| Name of AWCs               | 1. AW Savodem           |  |  |
|                            | 2. AW Sonal             |  |  |
|                            | 3. AW Kudshe            |  |  |
|                            | 4. AW Shir              |  |  |
| No. of primary schools     | 4                       |  |  |
| No. of highschools         | 1                       |  |  |
| No. of higher secondary    | 0                       |  |  |
| No. of colleges            | 0                       |  |  |
| No. of ITIs                | 0                       |  |  |