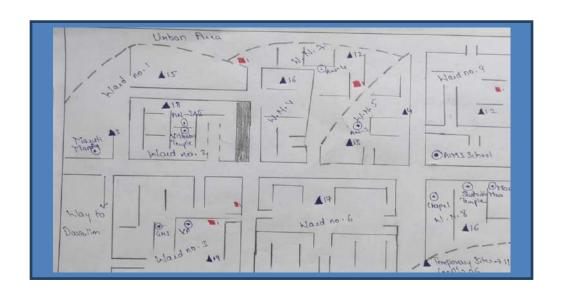

## Visitor's Policy:

Visiting time: Morning \_\_9.00 to 1.00 p.m\_\_Evening: 2.00 to 4.30 p.m Only one person allowed to visit at a time. (*mention about pass system* )

| Field services/information |                  |  |  |
|----------------------------|------------------|--|--|
| No. of VHSNCs              | 1                |  |  |
| No. of village Panchayats  | 1                |  |  |
| Name of Village Panchayats | 1. V.P. Rumdamol |  |  |
|                            |                  |  |  |
| No. of Municipalities      | NA               |  |  |
| Name of Municipality       | 1.NA             |  |  |
| No. of Anganwadis centres  | 04               |  |  |
|                            |                  |  |  |
| Name of AWCs               | 1.Rohinibhat     |  |  |
|                            | 2.Malla          |  |  |
|                            | 3.Anthvi         |  |  |
|                            | 4.Caluse         |  |  |
|                            | 5. Culsabhat     |  |  |
| No. of primary schools     | 04               |  |  |
| No. of high schools        | 02               |  |  |
| No. of higher secondary    | 1                |  |  |
| No. of colleges            | 0                |  |  |
| No. of ITIs                | 0                |  |  |