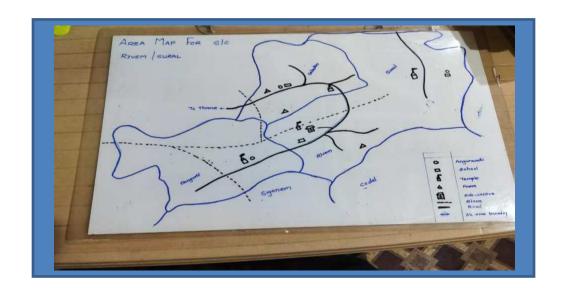

## **Visitor's Policy:**

Visiting time: Morning 9am Evening: 4:30pm

Only one person allowed to visit at a time. (mention about pass system)

| Field services/information |                               |  |  |
|----------------------------|-------------------------------|--|--|
| No. of VHSNCs              | 1                             |  |  |
| No. of village Panchayats  | 1                             |  |  |
| Name of Village Panchayats | Gram Panchayat Dongurli Thane |  |  |
| No. of Municipalities      | 0                             |  |  |
| Name of Municipality       |                               |  |  |
| No. of Anganwadi centres   | 3                             |  |  |
|                            |                               |  |  |
| Name of AWCs               | 1. AW Golauli                 |  |  |
|                            | 2. AW Surla                   |  |  |
|                            | 3. AW Dongurli                |  |  |
| No. of primary schools     | 3                             |  |  |
| No. of highschools         | 1                             |  |  |
| No. of higher secondary    | 0                             |  |  |
| No. of colleges            | 0                             |  |  |
| No. of ITIs                | 0                             |  |  |