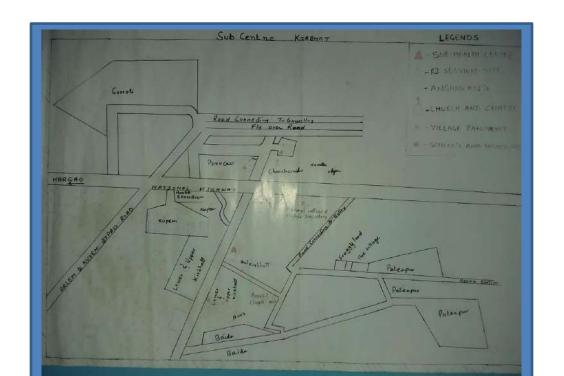

## **Visitor's Policy: Not Applicable**

| Field services/information |                                               |  |
|----------------------------|-----------------------------------------------|--|
| No. of VHSNCs              | 1                                             |  |
| No. of village Panchayats  | 1                                             |  |
| Name of Village Panchayats | 1. Nuvem (In jurisdiction of other subcentre) |  |
| No. of Municipalities      | 0                                             |  |
| Name of Municipality       | 0                                             |  |
| No. of Anganwadi centres   | 3                                             |  |
|                            |                                               |  |
| Name of AWCs               | 1. Kirbhat                                    |  |
|                            | 2. Anuz                                       |  |
|                            | 3. Pateapur                                   |  |
| No. of primary schools     | 2                                             |  |
| No. of high schools        | 2                                             |  |
| No. of higher secondary    | 1                                             |  |
| No. of colleges            | 1                                             |  |
| No. of ITIs                | 0                                             |  |