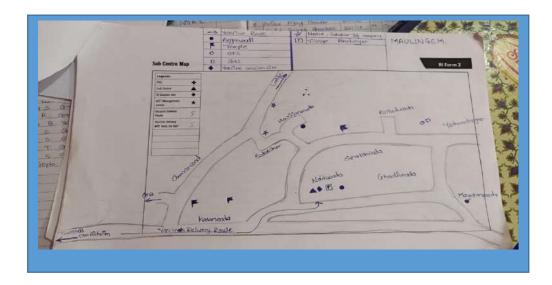

## Visitor's Policy:

Visiting time:Morning 9.00am. Evening: 4.30pm Only one person allowed to visit at a time. (*mention about pass system*)

| Field services/information |                             |  |  |
|----------------------------|-----------------------------|--|--|
| No. of VHSNCs              | 03                          |  |  |
| No. of village Panchayats  | 1                           |  |  |
| Name of Village Panchayats | 1.Maulinguem VP             |  |  |
| No. of Municipalities      | 0                           |  |  |
| Name of Municipality       | 0                           |  |  |
| No. of Anganwadi centres   | 10                          |  |  |
|                            |                             |  |  |
| Name of AWCs               | 1.Lakhere                   |  |  |
|                            | 2.Van                       |  |  |
|                            | 3.Deulwad Kudchire          |  |  |
|                            | 4.Bhatwadi Kudchire         |  |  |
|                            | 5.Naigini Kudchire          |  |  |
|                            | 6.Paltadwada Kudchire       |  |  |
|                            | 7.Harijan wada Maulinguem   |  |  |
|                            | 8.Sterkar wada Mulinguem    |  |  |
|                            | 9.Mayekarwada Maulinguem    |  |  |
|                            | 10.Kelmekar wada Maulinguem |  |  |
| No. of primary schools     | 5                           |  |  |
| No. of high schools        | 2                           |  |  |