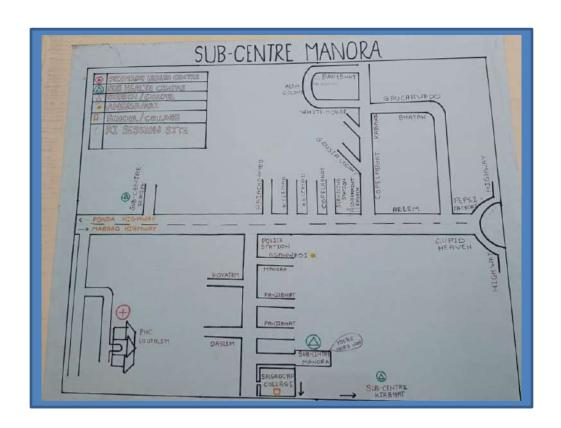

## **Referral services:**

Details of nearest PHC-AAM (for SHC-AAM): PHC Loutolim

Details of nearest FRU: Primary Health Centre Loutolim

Details of nearest District Hospital: South Goa District Hospital, Margao