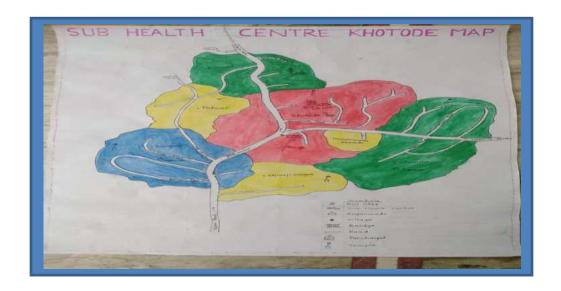

## Visitor's Policy:

Visiting time: Morning 9am Evening: 4:30pm

Only one person allowed to visit at a time. (mention about pass system)

| Field services/information |                         |  |  |
|----------------------------|-------------------------|--|--|
| No. of VHSNCs              | 1                       |  |  |
| No. of village Panchayats  | 1                       |  |  |
| Name of Village Panchayats | Gram Panchayat Khotodem |  |  |
| No. of Municipalities      | 0                       |  |  |
| Name of Municipality       |                         |  |  |
| No. of Anganwadi centres   | 3                       |  |  |
|                            |                         |  |  |
| Name of AWCs               | 1. AW Khotodem          |  |  |
|                            | 2. AW Barazan           |  |  |
|                            | 3. AW Dhamshe           |  |  |
| No. of primary schools     | 3                       |  |  |
| No. of highschools         | 0                       |  |  |
| No. of higher secondary    | 0                       |  |  |
| No. of colleges            | 0                       |  |  |
| No. of ITIs                | 0                       |  |  |