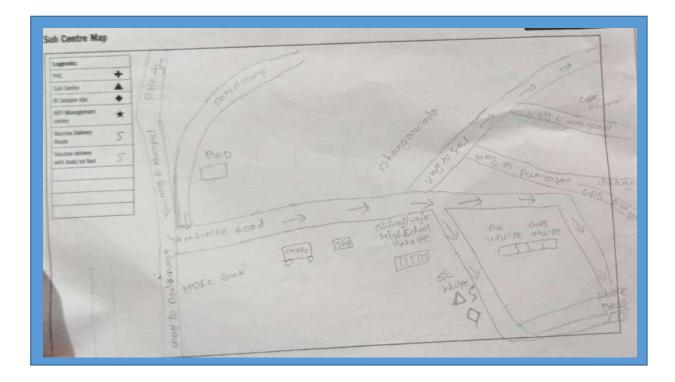

## Visitor's Policy:

Visiting time: Morning 9.00am. Evening: 4.30pm Only one person allowed to visit at a time. (*mention about pass system*)

| Field services/information |               |  |  |
|----------------------------|---------------|--|--|
| No. of VHSNCs              | 0             |  |  |
| No. of village Panchayats  | 1             |  |  |
| Name of Village Panchayats | 1.Sal VP      |  |  |
| No. of Municipalities      | 0             |  |  |
| Name of Municipality       | 0             |  |  |
| No. of Anganwadi centres   | 2             |  |  |
| Name of AWCs               | 1. Kholpewadi |  |  |
|                            | 2. Punarvasan |  |  |
| No. of primary schools     | 2             |  |  |
| No. of highschools         | 2             |  |  |
| No. of higher secondary    | 0             |  |  |
| No. of colleges            | 0             |  |  |
| No. of ITIs                | 0             |  |  |