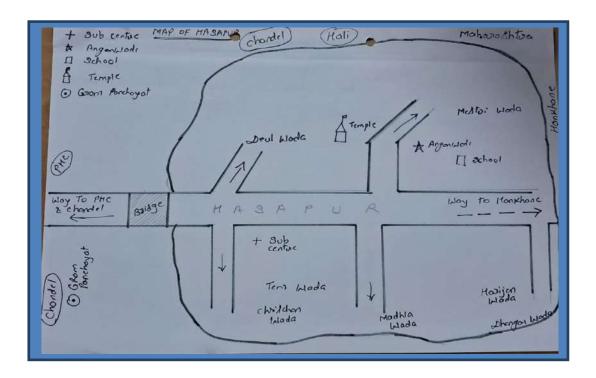

## Visitor's Policy:

Visiting time:

Only one person allowed to visit at a time. (mention about pass system)

| Field services/information |                                  |
|----------------------------|----------------------------------|
| No. of VHSNCs              | 1                                |
| No. of village Panchayats  | 1                                |
| Name of Village Panchayats | Village Panchyat chandel Hasapur |
| No. of Municipalities      | 0                                |
| Name of Municipality       | 0                                |
| No. of Anganwadi centres   | 1                                |
| Name of AWCs               | Anganwadi Hasapur                |
| No. of primary schools     | 1                                |