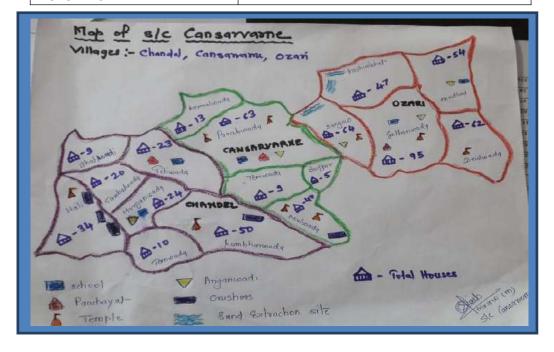

## Visitor's Policy:

Visiting time: Only one person allowed to visit at a time. (mention about pass system)

| Field services/information |                                         |  |  |
|----------------------------|-----------------------------------------|--|--|
| No. of VHSNCs              | 03                                      |  |  |
| No. of village Panchayats  | 03                                      |  |  |
| Name of Village Panchayats | V.P Cansarvarnem V.P Ozari ,V.P Chandel |  |  |
| No. of Municipalities      | 0                                       |  |  |
| Name of Municipality       | 0                                       |  |  |
| No. of Anganwadi centres   | 5                                       |  |  |
|                            |                                         |  |  |
| Name of AWCs               | AWW Cansarvarnem                        |  |  |
|                            | AWW Chandel                             |  |  |
|                            | AWW Gothanwada ozari                    |  |  |
|                            | AWW Deulwada ozari                      |  |  |
|                            | AWW Sangao ozari                        |  |  |
| No. of primary schools     | 3                                       |  |  |
| No. of highschools         | 2                                       |  |  |
| No. of higher secondary    | 0                                       |  |  |
| No. of colleges            | 0                                       |  |  |
| No. of ITIs                | 0                                       |  |  |