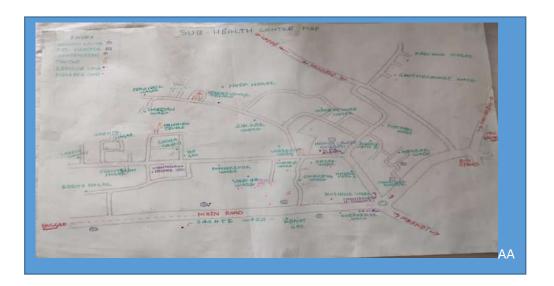

## Visitor's Policy:

Visiting time: Morning 9.00am. Evening: 4.30pm

Only one person allowed to visit at a time. ( mention about pass system )

| Field services/information |                              |  |  |
|----------------------------|------------------------------|--|--|
| No. of VHSNCs              | 0                            |  |  |
| No. of village Panchayats  | 0                            |  |  |
| Name of Village Panchayats | 0                            |  |  |
| No. of Municipalities      | 01                           |  |  |
| Name of Municipality       | 1.Bicholim Municipal Council |  |  |
| No. of Anganwadi centres   | 4                            |  |  |
|                            |                              |  |  |
| Name of AWCs               | 1.Chavata wada               |  |  |
|                            | 2.Vadacha wada               |  |  |
|                            | 3.Varcha wada                |  |  |
|                            | 4.Shantaram Nagar            |  |  |
| No. of primary schools     | 2                            |  |  |
| No. of high schools        | 1                            |  |  |
| No. of higher secondary    | 1                            |  |  |
| No. of colleges            | 0                            |  |  |
| No. of ITIs                | 0                            |  |  |