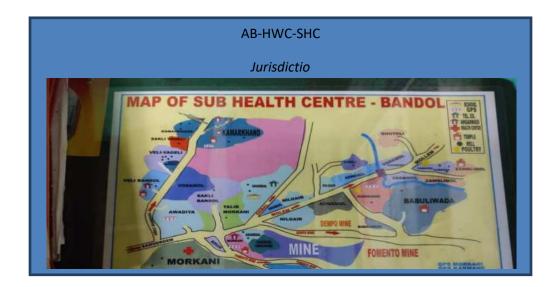

## Visitor's Policy:

Visiting time: Morning \_NIL\_\_\_ Evening: \_NIL\_\_\_ Only one person allowed to visit at a time. (mention about pass system)

| Field services/information |                |  |
|----------------------------|----------------|--|
| No. of VHSNCs              | 03             |  |
| No. of village Panchayats  | 01             |  |
| Name of Village Panchayats | 1.KIRPAL DABAL |  |
|                            | 2.             |  |
| No. of Municipalities      | 0              |  |
| Name of Municipality       | 1.0            |  |
| No. of Anganwadis centres  | 4              |  |
|                            |                |  |

| Name of AWCs            | 1.MORKANI    |
|-------------------------|--------------|
|                         | 2.BANDOL     |
|                         | 3.KARMANE    |
|                         | 4.KAMARKHAND |
| No. of primary schools  | 3            |
| No. of highschools      | 1            |
| No. of higher secondary | 0            |
| No. of colleges         | 0            |
| No. of ITIs             | 0            |