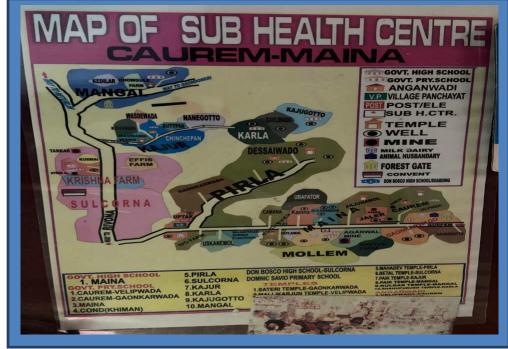

## \_\_\_\_ Evening: \_

Only one person allowed to visit at a time. (mention about pass system)

| Field services/information |                      |  |  |
|----------------------------|----------------------|--|--|
| No. of VHSNCs              | 1                    |  |  |
| No. of village Panchayats  | 1                    |  |  |
| Name of Village Panchayats | 1. VP Caurem Pirla   |  |  |
|                            | 2.                   |  |  |
| No. of Municipalities      | NIL                  |  |  |
| Name of Municipality       | 1.NIL                |  |  |
| No. of Anganwadi centres   | 6                    |  |  |
|                            |                      |  |  |
| Name of AWCs               | Caurem, Pirla, Maina |  |  |
|                            | Cond, Kazur, Mangal  |  |  |
| No. of primary schools     | 11                   |  |  |
| No. of highschools         | 2                    |  |  |
| No. of higher secondary    | 0                    |  |  |
| No. of colleges            | 0                    |  |  |
| No. of ITIs                | 0                    |  |  |