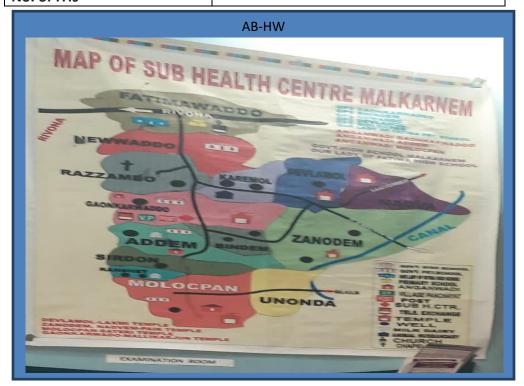

## Visitor's Policy:

Visiting time: Morning \_\_\_\_\_\_ Evening: \_\_\_\_\_ Evening: \_\_\_\_\_ Only one person allowed to visit at a time. (mention about pass system )

| Field services/information |                                  |  |  |  |
|----------------------------|----------------------------------|--|--|--|
| No. of VHSNCs              | 1                                |  |  |  |
| No. of village Panchayats  | 1                                |  |  |  |
| Name of Village Panchayats | 1. Village Panchayat Malkarnem   |  |  |  |
| No. of Municipalities      | NIL                              |  |  |  |
| Name of Municipality       | NA                               |  |  |  |
| No. of Anganwadis centres  | 3                                |  |  |  |
| Name of AWCs               | AWC Gaonkarwada     AWC Molcopon |  |  |  |
|                            | 3. AWC Addem                     |  |  |  |
| No. of primary schools     | 5                                |  |  |  |
| No. of highschools         | 2                                |  |  |  |
| No. of higher secondary    | NIL                              |  |  |  |
| No. of colleges            | NIL                              |  |  |  |
| No. of ITIs                | NIL                              |  |  |  |