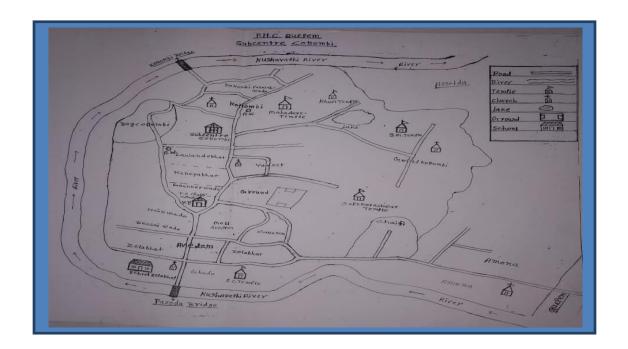

## **Referral services:**

Details of nearest PHC-HWC (for SHC-HWC): PHC Quepem

Details of nearest CHC: CHC Curchorem

Details of nearest FRU: CHC Curchorem

Details of nearest District Hospital: SGDH Margao Details of nearest Tertiary care hospital: GMC

## Visitor's Policy:

Visiting time: Morning \_\_\_\_\_ Evening: \_\_\_\_ Only one person allowed to visit at a time. (mention about pass system )

| Field services/information |                                |                 |  |  |  |
|----------------------------|--------------------------------|-----------------|--|--|--|
| No. of VHSNCs              | 1                              |                 |  |  |  |
| No. of village Panchayats  | 1                              |                 |  |  |  |
| Name of Village Panchayats | 1. VP Avedem Chaiffy, Cottombi |                 |  |  |  |
| No. of Municipalities      | NIL                            |                 |  |  |  |
| Name of Municipality       | NA                             |                 |  |  |  |
| No. of Anganwadis centres  |                                | 4               |  |  |  |
| Name of AWCs               | 1. A/w Cottombi                | 3. A/w Goval    |  |  |  |
|                            | 2. A/w Karriyabhat             | 4. Chaify Amona |  |  |  |
| No. of primary schools     | 1                              |                 |  |  |  |
| No. of highschools         | 1                              |                 |  |  |  |
| No. of higher secondary    | NIL                            |                 |  |  |  |
| No. of colleges            | NIL                            |                 |  |  |  |
| No. of ITIs                | NIL                            |                 |  |  |  |