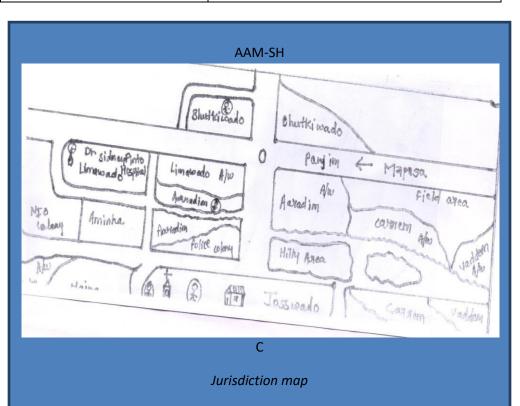

| Field services/information |                 |  |  |
|----------------------------|-----------------|--|--|
| No. of VHSNCs              | 01              |  |  |
| No. of village Panchayats  | 01              |  |  |
| Name of Village Panchayats | 1. Socorro      |  |  |
|                            | 2.              |  |  |
| No. of Municipalities      | N.A             |  |  |
| Name of Municipality       | 1.N.A           |  |  |
| No. of Anganwadi centres   | 05              |  |  |
|                            |                 |  |  |
| Name of AWCs               | 1.Aminha A/W    |  |  |
|                            | 2.Carrem A/W    |  |  |
|                            | 3. Vaddem A/W   |  |  |
|                            | 4. Arradium A/W |  |  |
|                            | 5. Limawado A/W |  |  |
|                            |                 |  |  |
| No. of primary schools     | 04              |  |  |
| No. of highschools         | 01              |  |  |
| No. of higher secondary    | 0               |  |  |
| No. of colleges            | 0               |  |  |
| No. of ITIs                | 0               |  |  |