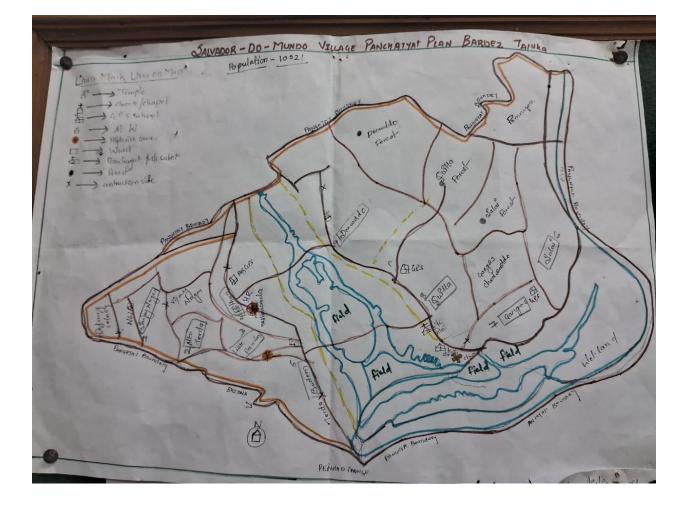

## Visitor's Policy:

Visiting time: Morning 12.pm to 1:pm\_ Evening: 3:30 to4:00pm\_\_\_\_\_ Only one person allowed to visit at a time. (*mention about pass system* )

| Field services/information |                      |  |  |
|----------------------------|----------------------|--|--|
| No. of VHSNCs              | 01                   |  |  |
| No. of village Panchayats  | 01                   |  |  |
| Name of Village Panchayats | 1. Salvadar do mundo |  |  |
|                            | 2.                   |  |  |
| No. of Municipalities      | N.A                  |  |  |
| Name of Municipality       | 1.N.A                |  |  |
| No. of Anganwadi centres   | 04                   |  |  |
|                            |                      |  |  |
| Name of AWCs               | 1.Alto Torda A/W     |  |  |
|                            | 2.Paithana A/W       |  |  |
|                            | 3. Gargon A/w        |  |  |
|                            | 4. quthla A/W        |  |  |
| No. of primary schools     | 04                   |  |  |
| No. of highschools         | 01                   |  |  |
| No. of higher secondary    | 0                    |  |  |
| No. of colleges            | 0                    |  |  |
| No. of ITIs                | 0                    |  |  |