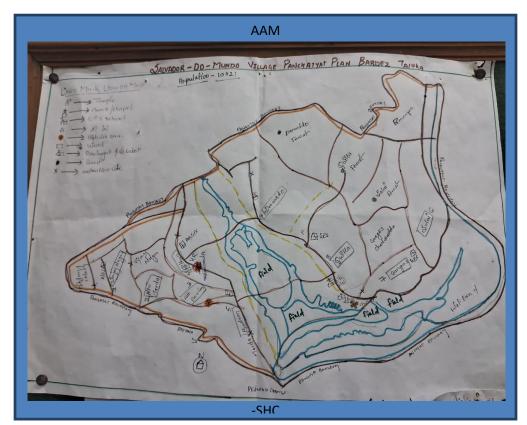

## Visitor's Policy:

Visiting time: Morning 12.pm to 1:pm\_ Evening: 3:30 to4:00pm\_\_\_\_\_ Only one person allowed to visit at a time. (*mention about pass system* )

| Field services/information |                      |  |  |
|----------------------------|----------------------|--|--|
| No. of VHSNCs              | 01                   |  |  |
| No. of village Panchayats  | 01                   |  |  |
| Name of Village Panchayats | 1. Salvadar do mundo |  |  |
|                            | 2.                   |  |  |
| No. of Municipalities      | N.A                  |  |  |
| Name of Municipality       | 1.N.A                |  |  |
| No. of Anganwadi centres   | 04                   |  |  |
|                            |                      |  |  |
| Name of AWCs               | 1.Alto Torda A/W     |  |  |
|                            | 2.Paithana A/W       |  |  |
|                            | 3. Gargon A/w        |  |  |
|                            | 4. quthla A/W        |  |  |
| No. of primary schools     | 04                   |  |  |
| No. of highschools         | 01                   |  |  |
| No. of higher secondary    | 0                    |  |  |
| No. of colleges            | 0                    |  |  |
| No. of ITIs                | 0                    |  |  |