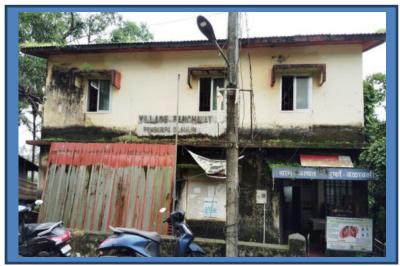

## **AYUSHMAN AROGYA MANDIR**

## SUB HEALTH CENTRE Pomburpa

| мо                                      |                               | -                    |                        |                     |
|-----------------------------------------|-------------------------------|----------------------|------------------------|---------------------|
| СНО                                     |                               | -                    |                        |                     |
| ANM/ MPHW                               |                               | Namrata A Kamat      |                        |                     |
| MTS/ AYA/ Servant                       |                               | -                    |                        |                     |
| Contact number & Email                  |                               | 9022163656           |                        |                     |
|                                         |                               | scpomburpa@gmail.com |                        | <u> </u>            |
| Location                                |                               | Village Par          | nchayat Pombu          | ırpa                |
| Services availab                        | ole                           |                      |                        |                     |
| Services (as per type of AAM)           |                               |                      | Days                   | Timings             |
| OPD services including special services |                               |                      | Mon-Sat                | 9.00am to 4.00 p.m  |
|                                         |                               |                      | (Except on             | Saturday            |
|                                         |                               |                      | public                 | 9.00am to 1.00 p.m  |
|                                         |                               |                      | holidays)              |                     |
| -                                       | nilable during OPD            |                      | 1                      |                     |
| General OPD                             |                               |                      | Tuesday                | 9.00am to 1 .00 p.m |
|                                         |                               |                      |                        |                     |
| -                                       | ANC), PNC and Family          | <i>i</i> Planning    | Mon-Fri                | 9.00 am to 4.30 pm  |
| services                                |                               |                      | Sat<br>2 <sup>nd</sup> | 9.00 am to 1.00 pm  |
| Immunization                            |                               |                      | _                      | 9.00 am to 12.30 pm |
|                                         |                               |                      | Friday of              |                     |
|                                         |                               |                      | every<br>month         |                     |
| Emergency services                      |                               |                      | Mon-Fri                | 9.00am to 4.30 pm   |
| zineigeney servi                        |                               | Sat                  | 9.00 am to 1.00pm      |                     |
| Dressing                                |                               |                      | Mon-Fri                | 2.00 am to 4.30 pm  |
| Ŭ                                       |                               |                      |                        | ,                   |
| Basic Dental serv                       | vices                         |                      | Nil                    | NIL                 |
| Fixed day servic                        | es                            |                      |                        |                     |
| NCD Clinic                              |                               |                      | Tuesday                | 9.00am to 1.00 pm   |
| Basic Geriatric & Palliative care       |                               |                      |                        | As per needs        |
| Mental Health care services             |                               |                      | As per need            |                     |
| Basic Eye and ENT care                  |                               |                      | NIL                    | NIL                 |
| DOTS services                           |                               |                      | Mon-Fri                | 9.00am to 4.30 pm   |
|                                         |                               |                      | Sat                    | 9.00 am to 1.00pm   |
| Adolescent clinics                      |                               |                      | Nil                    | Nil                 |
| Laboratory                              | Routine Lab                   |                      | Tuesday                | 9.00am to 12.30pm   |
|                                         | Referral Lab (Hub & Spoke, if |                      | 24 X 7                 | As per needs        |