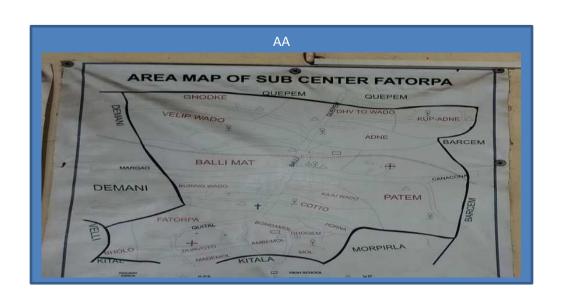

## **Visitor's Policy:**

Visiting time: Morning **9am to 1pm** Evening: **2pm to 4.30pm** 

Only one person allowed to visit at a time. ( mention about pass system )

| Field services/information |                                         |  |  |
|----------------------------|-----------------------------------------|--|--|
| No. of VHSNCs              | 02                                      |  |  |
| No. of village Panchayats  | 02                                      |  |  |
| Name of Village Panchayats | 1.V.P Fatorpa                           |  |  |
|                            | 2. V.P. Balli                           |  |  |
| No. of Anganwadi centres   | 07                                      |  |  |
|                            |                                         |  |  |
| Name of AWCs               | Ballimath, Pattem, Velipwada Balli, Mol |  |  |
|                            | Fatorpa, Cotto Balli, Adnem, Kupavadem  |  |  |
| No. of primary schools     | 02                                      |  |  |
| No. of high schools        | 02                                      |  |  |