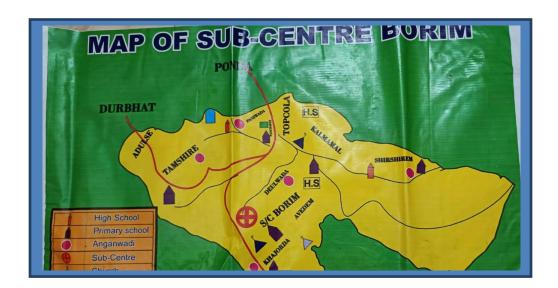

| Field services/information |                                                                                        |  |
|----------------------------|----------------------------------------------------------------------------------------|--|
| No. of VHSNCs              | 2                                                                                      |  |
| No. of village Panchayats  | 1                                                                                      |  |
| Name of Village Panchayats | 1. Borim VP                                                                            |  |
| No. of Municipalities      | 0                                                                                      |  |
| Name of Municipality       | 0                                                                                      |  |
| No. of Anganwadis centres  | 7                                                                                      |  |
| Name of AWCs               | 1. AW Shirshrem 2. Aw Deulwada 3 Paniwada. 4 Khazorda 5 Taribhat 6 Tishem 7. Tamshirem |  |

| No. of primary schools  | 6 |
|-------------------------|---|
| No. of highschools      | 3 |
| No. of higher secondary | 1 |
| No. of colleges         | 1 |
| No. of ITIs             | 0 |