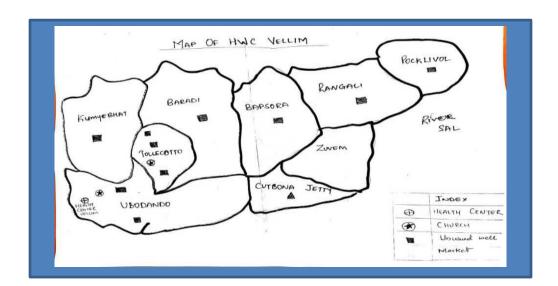

## Visitor's Policy:

Visiting time: Morning **9am to 1pm** Evening: **2pm to 4.30pm** 

Only one person allowed to visit at a time. ( mention about pass system

| Field services/information |                                                                              |  |  |
|----------------------------|------------------------------------------------------------------------------|--|--|
| No. of VHSNCs              | 01                                                                           |  |  |
| No. of village Panchayats  |                                                                              |  |  |
| Name of Village Panchayats | 1.V.P. Vellim                                                                |  |  |
| No. of Anganwadi centres   | 08                                                                           |  |  |
| Name of AWCs               | Ubdando, Kumyebhat, Zuen, Pascobhat,<br>Baradi, Tollecanto, Khairat, Bapsora |  |  |
| No. of primary schools     | 02                                                                           |  |  |
| No. of high schools        | 02                                                                           |  |  |