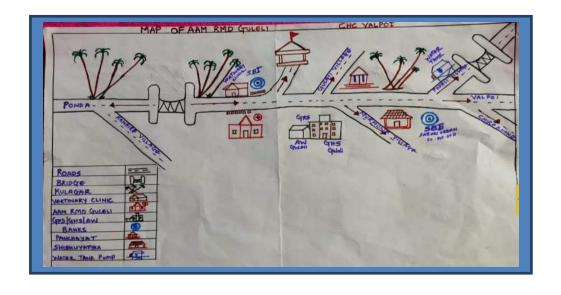

|      | Referral services: Details of nearest PHC-AAM (for SHC-AAM): _ | DHARBANDODA                        |
|------|----------------------------------------------------------------|------------------------------------|
|      | Details of nearest CHC:                                        | _CHC VALPOI                        |
|      | Details of nearest FRU:                                        | CHC VALPOI                         |
|      | Details of nearest District Hospital: _ASILO HO                | OSPITAL MAPUSA & ID HOSPITAL PONDA |
|      | Details of nearest Tertiary care hospital:                     | GMC BAMBOLIM GOA                   |
|      | JAS detail:JAN AROGYA SAMITI RMD                               | GULELI                             |
| 4.30 | Visitor's Policy: Visiting time: Morning9AM DPM                | Evening:                           |