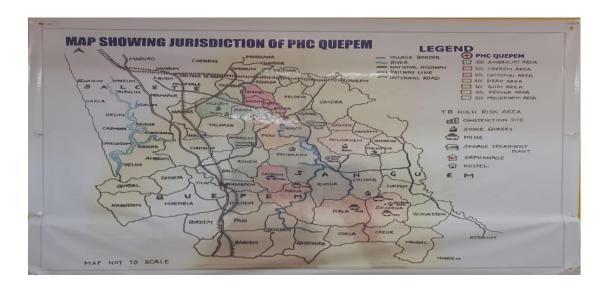

## **Referral services:**

Details of nearest PHC-HWC (for SHC-HWC): PHC – HWC Quepem

Details of nearest CHC: <a href="CHC Curchorem">CHC Curchorem</a>
Details of nearest FRU: <a href="SGDH Margao">SGDH Margao</a>

Details of nearest District Hospital: <u>SGDH Margao</u>

Details of nearest Tertiary care hospital: <u>GMC</u>

RKS/JAS details:

1 JAS Commitee , Total 11 members, quarterly meeting was held by the PHC Quepem

## **Visitor's Policy:**

Visiting time: Morning 11:00 am to 2:00 pm Evening: 4:00 to 7:00 pm Only one person allowed visiting at a time. (*mention about pass system* )

| Field services/information     |                                    |  |  |  |
|--------------------------------|------------------------------------|--|--|--|
| No. of Sub Health Centres      | 7                                  |  |  |  |
| Name of the AB-HWC-SHCs/ SHCs  | 1. AB- HWC Ambaulim                |  |  |  |
| (Mark as AB-HWC before name if | 2. AB-HWC Cottombi                 |  |  |  |
| it is converted to HWCs)       | 3. AB –HWC Gudi                    |  |  |  |
| ,                              | 4. AB HWC Malkarnem                |  |  |  |
|                                | 5. AB HWC Caurem                   |  |  |  |
| No. of RMDs                    | 1                                  |  |  |  |
| Name of the RMDs               | 1. RMD Rivona                      |  |  |  |
| No. of VHSNCs                  | 7                                  |  |  |  |
| No. of village Panchayats      | 7                                  |  |  |  |
| Name of Village Panchayats     | 1. V P Paroda 5. VP Ambaulim       |  |  |  |
|                                | 2. VP Avedem 6. VP Caurem          |  |  |  |
|                                | 3. VP Malkarnem 7. VP Sheldem      |  |  |  |
|                                | 4. VP Rivona                       |  |  |  |
| No. of Municipalities          | 1                                  |  |  |  |
| Name of Municipality           | Quepem Municipal Council           |  |  |  |
| No. of Anganwadis centres      | 6                                  |  |  |  |
| Name of AWCs                   | 1. A/w Deao bhat 2. A/w Deulmol    |  |  |  |
|                                | 3. A/w Rawabhat 4. A/w Dattamandir |  |  |  |
|                                | 5. A/w Yakubhat 6. A/w Cotto Amona |  |  |  |
| No. of primary schools         | 7                                  |  |  |  |
| No. of highschools             | 3                                  |  |  |  |
| No. of higher secondary        | 1                                  |  |  |  |
| No. of colleges                | 1                                  |  |  |  |