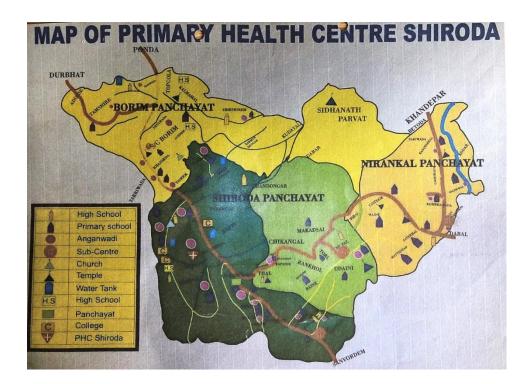

## Visitor's Policy:

Visiting time: Morning \_\_1 pm to 2 pm\_\_\_\_\_ Evening: \_\_\_\_\_4 pm to 6

pm\_

Only one person allowed to visit at a time. (mention about pass system)

| Field services/information     |                                 |  |  |  |
|--------------------------------|---------------------------------|--|--|--|
| No. of Sub Health Centres      | 5                               |  |  |  |
| Name of the AB-HWC-SHCs/       | 1. Vazangal                     |  |  |  |
| SHCs (Mark as AB-HWC           | 2. Borim                        |  |  |  |
| before name if it is converted | 3.Paz                           |  |  |  |
| to HWCs)                       | 4. Nirankal                     |  |  |  |
| No. of RMDs                    | 0                               |  |  |  |
| Name of the RMDs               | 0                               |  |  |  |
| No. of VHSNCs                  | 7                               |  |  |  |
| No. of village Panchayats      | 3                               |  |  |  |
| Name of Village Panchayats     | 1. Shiroda Village PAnchayat    |  |  |  |
|                                | 2. Borim Village Panchayat      |  |  |  |
|                                | 3) Nirankal Village Panchayat   |  |  |  |
| No. of Municipalities          | 0                               |  |  |  |
| Name of Municipality           | 0                               |  |  |  |
| No. of Anganwadis centres      | 23                              |  |  |  |
|                                |                                 |  |  |  |
| Name of AWCs                   | 1. AW Peddem – Daidar           |  |  |  |
|                                | 2. AW Signewal                  |  |  |  |
|                                | 3. AW Khubarwada                |  |  |  |
|                                | 4. AW Socrem                    |  |  |  |
|                                | 5. AW Karai                     |  |  |  |
|                                | 6. AW Gaganagar                 |  |  |  |
|                                | 7. AW Gaval                     |  |  |  |
|                                | 8. AW Shirshirem                |  |  |  |
|                                | 9. AW Deulwada<br>10. AW Khorda |  |  |  |
|                                | 11. AW Tishem                   |  |  |  |
|                                | 12. AW Vazangal                 |  |  |  |
|                                | 13. AW Dabolil                  |  |  |  |
|                                | 14. AW Paniwada                 |  |  |  |
|                                | 15. AW Chan                     |  |  |  |
|                                | 16. AW Codar                    |  |  |  |
|                                | 17. AW KArmane                  |  |  |  |
|                                | 18. AW Tamshirem                |  |  |  |