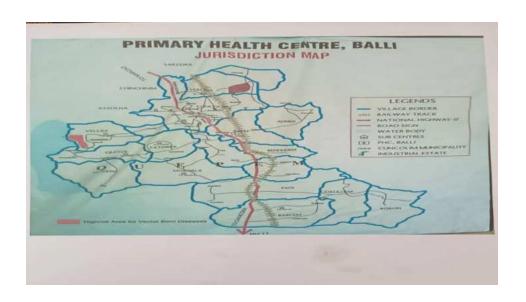

## **Visitor's Policy:**

Visiting time: Morning **9am to 1pm** Evening: **2pm to 4.30pm** 

Only one person allowed to visit at a time. ( mention about pass system )

| Field services/information        |                                                                                                                                                                                                                                                                                                                                                                                                                                                                                                  |  |  |
|-----------------------------------|--------------------------------------------------------------------------------------------------------------------------------------------------------------------------------------------------------------------------------------------------------------------------------------------------------------------------------------------------------------------------------------------------------------------------------------------------------------------------------------------------|--|--|
| No. of Sub Health Centres         | 08                                                                                                                                                                                                                                                                                                                                                                                                                                                                                               |  |  |
| Name of the AAM-SHCs/ SHCs        | 1.AAM Fatorpa 5. AAM Veroda                                                                                                                                                                                                                                                                                                                                                                                                                                                                      |  |  |
| (Mark as AAM before name if it is | 2.AAM Aquital 6. SC Vellim                                                                                                                                                                                                                                                                                                                                                                                                                                                                       |  |  |
| converted to AAM)                 | 3.AAM Morpila 7. SC Cuncolim                                                                                                                                                                                                                                                                                                                                                                                                                                                                     |  |  |
| ,                                 | 4. AAM Barcem 8. SC Main PHC                                                                                                                                                                                                                                                                                                                                                                                                                                                                     |  |  |
| No. of AAM-RMDs                   | 2                                                                                                                                                                                                                                                                                                                                                                                                                                                                                                |  |  |
| Name of the AAM-RMDs              | 1.Vellim 2. Cuncolim                                                                                                                                                                                                                                                                                                                                                                                                                                                                             |  |  |
| No. of VHSNCs                     | 6                                                                                                                                                                                                                                                                                                                                                                                                                                                                                                |  |  |
| No. of village Panchayats         | 6                                                                                                                                                                                                                                                                                                                                                                                                                                                                                                |  |  |
| Name of Village Panchayats        | 1.VP Naqueri Betul                                                                                                                                                                                                                                                                                                                                                                                                                                                                               |  |  |
|                                   | 2.VP Fatorpa                                                                                                                                                                                                                                                                                                                                                                                                                                                                                     |  |  |
|                                   | 3.VP Morpila                                                                                                                                                                                                                                                                                                                                                                                                                                                                                     |  |  |
|                                   | 4.VP Vellim                                                                                                                                                                                                                                                                                                                                                                                                                                                                                      |  |  |
|                                   | 5.VP Balli                                                                                                                                                                                                                                                                                                                                                                                                                                                                                       |  |  |
|                                   | 6. VP Barcem                                                                                                                                                                                                                                                                                                                                                                                                                                                                                     |  |  |
| No. of Municipalities             | 1                                                                                                                                                                                                                                                                                                                                                                                                                                                                                                |  |  |
| Name of Municipality              | Cuncolim Municipality Council                                                                                                                                                                                                                                                                                                                                                                                                                                                                    |  |  |
| No. of Anganwadi centres          | 50                                                                                                                                                                                                                                                                                                                                                                                                                                                                                               |  |  |
| Name of AWCs                      | Velipwada Balli, Adnem, Kupadnem, Ballimath, Pattem, Cottofatorpa, Molfatorpa, Bonai, Betul, Baradi, Bapsora, Muxer, Rangali, Tollecanto, Ubando, Kumyabhatt, Pascubhatt, Dabem, Morpila I, Morpila II, Kajuwada, Kanibag, Madicotto, Karojem, Comba I, Demani, Pairabandh, Benurdem, Khadem, Subdolem, Paddi, Gokuldem, Quiscond, Shirlim, Rawpan, Velipwada Barcem, Pissonem, Gauliwada, Assoldem, Vavurla, Bhiunsa, Zuzegal, Kulwada, Veroda, IDC, Sanvorcotto, Panzorconi, Simplear, Talwada |  |  |
| No. of primary schools            | 25                                                                                                                                                                                                                                                                                                                                                                                                                                                                                               |  |  |
| No. of high schools               | 14                                                                                                                                                                                                                                                                                                                                                                                                                                                                                               |  |  |
| No. of higher secondary           | 3                                                                                                                                                                                                                                                                                                                                                                                                                                                                                                |  |  |
| No. of colleges                   | 1                                                                                                                                                                                                                                                                                                                                                                                                                                                                                                |  |  |