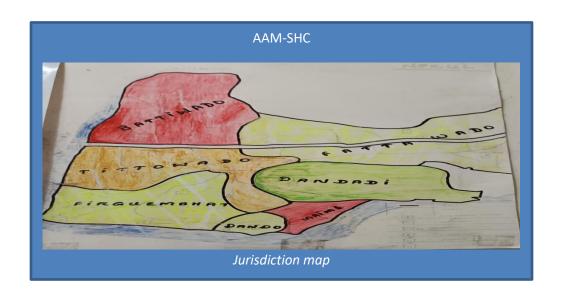

## Visitor's Policy:

Visiting time: Morning <u>9 AM TO 1</u> PM Evening: <u>2 PM TO 4:30 PM</u>
Only one person allowed to visit at a time. ( *mention about pass system* )

| Field services/information |                           |  |
|----------------------------|---------------------------|--|
| No. of VHSNCs              | 1                         |  |
| No. of village Panchayats  | 1                         |  |
| Name of Village Panchayats | 1.VILLAGE PANCHAYAT NERUL |  |
|                            | 2.                        |  |
| No. of Municipalities      | -                         |  |
| Name of Municipality       | 1                         |  |
| No. of Anganwadi centres   | 03                        |  |
|                            |                           |  |
| Name of AWCs               | 1.AW TITOWADA             |  |
|                            | 2.AW FIRGUEMBHAT          |  |
|                            | 3.AW FATTAWADA            |  |
| No. of primary schools     | -                         |  |
| No. of high schools        | 02                        |  |
| No. of higher secondary    | 0                         |  |
| No. of colleges            | 0                         |  |
| No. of ITIs                | 0                         |  |