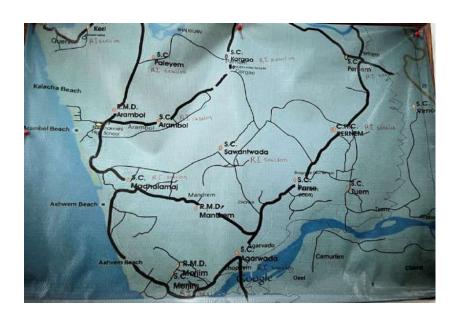

Only one person allowed to visit at a time. (mention about pass system )

| Field services/information     |                         |  |
|--------------------------------|-------------------------|--|
| No. of Sub Health Centres      |                         |  |
| Name of the AAM-SHCs/          | 1.All 10 Sub centre     |  |
| SHCs (Mark as AB-HWC           | 2.                      |  |
| before name if it is converted | 3.                      |  |
| to HWCs)                       |                         |  |
| No. of AAM-RMDs                | 03                      |  |
| Name of the AAM-RMDs           | 1.morjim madrem arombol |  |
| No. of VHSNCs                  |                         |  |
| No. of Village Panchayats      | 12                      |  |
| Name of Village Panchayats     | 1.v.p -                 |  |
|                                | 2.v.p vironada          |  |
| No. of Municipalities          | 01                      |  |
| Name of Municipality           | 1.munsiparity pernem    |  |
| No. of Anganwadi centres       | 40                      |  |
|                                |                         |  |
| Name of AWCs                   | 1.                      |  |
|                                | 2.                      |  |
| No. of primary schools         | 33                      |  |
| No. of highschools             | 24                      |  |
| No. of higher secondary        | 04                      |  |
| No. of colleges                | 03                      |  |
| No. of ITIs                    | 02                      |  |