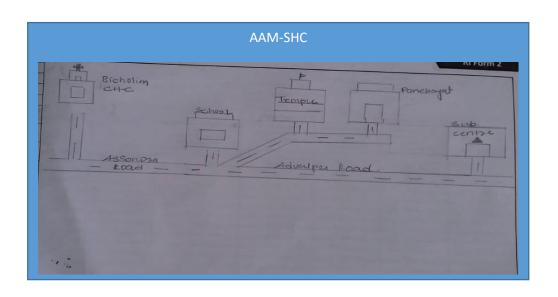

## **Referral services:**

Details of nearest PHC-AAM (for SHC-AAM): Sub centre Mencure

Details of nearest CHC: CHC Bicholim

Details of nearest FRU: North Goa District Hospital

Details of nearest District Hospital: North Goa District Hospital

## Field services/information

| No. of VHSNCs              | 2                          |  |
|----------------------------|----------------------------|--|
| No. of village Panchayats  | 2                          |  |
| Name of Village Panchayats | Advalpal Village Panchayat |  |
|                            | Shirgao Village Panchayat  |  |
| No. of Municipalities      | 0                          |  |
| Name of Municipality       |                            |  |
| No. of Anganwadi centres   | 3                          |  |
| Name of AWCs               | 1.AWCs Advalpal            |  |
|                            | 2.Duel wada Shirgao        |  |
|                            | 3.Palniwada Shirgao        |  |
| No. of primary schools     | 1                          |  |
| No. of high schools        | 1                          |  |
| No. of higher secondary    | 0                          |  |
| No. of colleges            | 0                          |  |
| No. of ITIs                | 0                          |  |