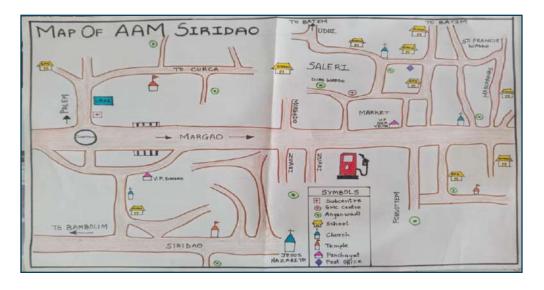

| 2. AWC- Deulwada Palem          |  |
|                            | 3. AWC- Madlo Wada Siridao      |  |
|                            | 4. AWC- Zuari Goa Velha         |  |
|                            | 5. AWC- Mascarenhas wado        |  |
|                            | 6. AWC- Dando wado Goa Velha    |  |
|                            | 7. AWC- St.Antonwado Pilar      |  |
|                            | 8. AWC- Salari Goa Velha        |  |
|                            | 9. AWC-Casa De Povo Goa Velha   |  |
| No. of primary schools     | 10                              |  |
| No. of high schools        | 06                              |  |
| No. of higher secondary    | 01                              |  |
| No. of colleges            | 01                              |  |



## MAP OF AAM SUB CENTRE-SIRIDAO