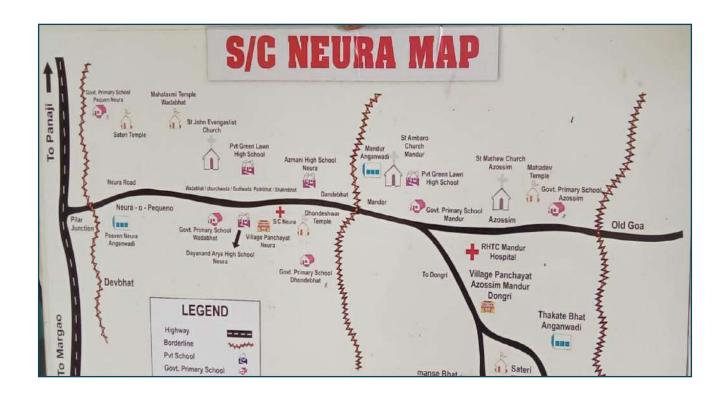

## **Visitor's Policy:**

Visiting time: Morning 9:00 am to 1:00 pm Evening: 2:00 pm to 4:00 pm Only one person allowed to visit at a time. ( mention about pass system )

| Field services/information |                                   |  |  |
|----------------------------|-----------------------------------|--|--|
| No. of VHSNCs              | 02                                |  |  |
| No. of village Panchayats  | 02                                |  |  |
| Name of Village Panchayats | Village Panchayat- Azossim Mandur |  |  |
|                            | 2. Village Panchayat-Neura        |  |  |
| No. of Anganwadi centres   | 07                                |  |  |
| Name of AWCs               | 1. AWC- Azossim                   |  |  |
|                            | 2. AWC- Dhaktebhat                |  |  |
|                            | 3. AWC- Gudiwada                  |  |  |
|                            | 4. AWC- Miryabhat Mandur          |  |  |
|                            | 5. AWC- FCW Mandur                |  |  |
|                            | 6. AWC- Thorle Bhat               |  |  |
|                            | 7. AWC- Dhakte Neura              |  |  |
| No. of primary schools     | 02                                |  |  |
| No. of high schools        | 02                                |  |  |