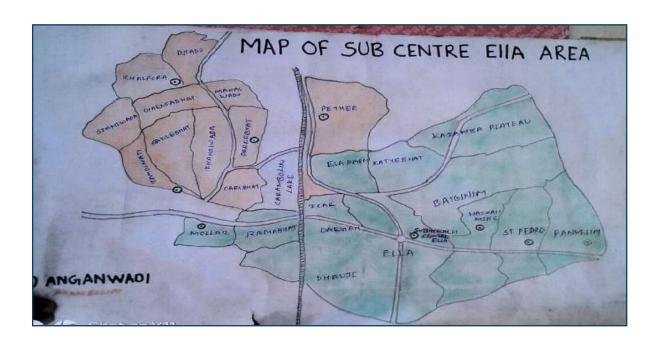

## **Visitor's Policy:**

Visiting time: Morning 9.00 am to 01.00 pm Evening: 2:00 pm to 4:00 pm Only one person allowed to visit at a time. ( *mention about pass system* )

| Field services/information |                                  |  |
|----------------------------|----------------------------------|--|
| No. of VHSNCs              | 02                               |  |
| No. of village Panchayats  | 02                               |  |
| Name of Village Panchayats | Village Panchayat- Old Goa       |  |
|                            | 2. Village Panchayat- Carambolim |  |
| No. of Anganwadi centres   | 09                               |  |
| Name of AWCs               | 1. AWC- Mollar                   |  |
|                            | 2. AWC- Ella Old Goa             |  |
|                            | 3. AWC- Hassan Mine              |  |
|                            | 4. AWC- Tambar Mine              |  |
|                            | 5. AWC- Panveli                  |  |
|                            | 6. AWC- Pether                   |  |
|                            | 7. AWC- Parkebhat                |  |
|                            | 8. AWC- Saklebhat                |  |
|                            | 9. AWC- Khalapora (Carambolim)   |  |
| No. of primary schools     | 04                               |  |
| No. of high schools        | 04                               |  |
| No. of higher secondary    | 01                               |  |