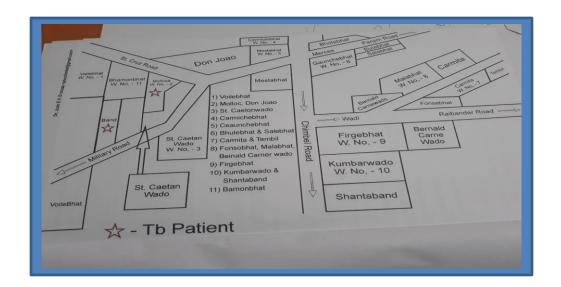

## Visitor's Policy:

Visiting time: Morning : <u>9.00am to 1.00pm</u> Evening: <u>2.00pm to 4.30pm</u> Only one person allowed to visit at a time. ( *mention about pass system* )

| Field services/information |                                                                                                                                   |  |  |
|----------------------------|-----------------------------------------------------------------------------------------------------------------------------------|--|--|
| No. of VHSNCs              | 01                                                                                                                                |  |  |
| No. of village Panchayats  | 01                                                                                                                                |  |  |
| Name of Village Panchayats | 1.Merces                                                                                                                          |  |  |
| No. of Municipalities      | NA                                                                                                                                |  |  |
| Name of Municipality       | 1.                                                                                                                                |  |  |
| No. of Anganwadi centres   | 06                                                                                                                                |  |  |
|                            |                                                                                                                                   |  |  |
| Name of AWCs               | <ol> <li>Voilembhat 1</li> <li>Voilembhat 2</li> <li>Peribhat</li> <li>Mollaca</li> <li>Bamnbhat</li> <li>Merces vaddy</li> </ol> |  |  |
| No. of primary schools     | 03                                                                                                                                |  |  |
| No. of high schools        | 02                                                                                                                                |  |  |
| No. of higher secondary    | Nil                                                                                                                               |  |  |
| No. of colleges            | Nil                                                                                                                               |  |  |
| No. of ITIs                | NA                                                                                                                                |  |  |