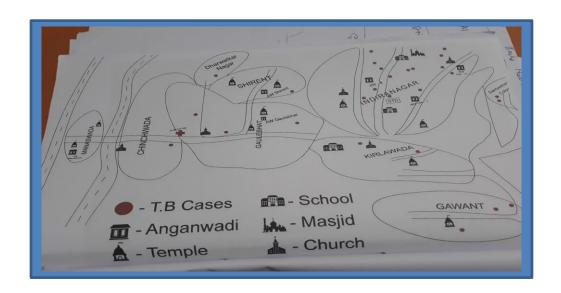

## **Visitor's Policy:**

Visiting time: Morning : 9.00am to 1.00pm Evening: 2.00pm to 4.30pm Only one person allowed to visit at a time. (  $mention\ about\ pass\ system$  )

| Field services/information |                                                                                                                                         |  |  |
|----------------------------|-----------------------------------------------------------------------------------------------------------------------------------------|--|--|
| No. of VHSNCs              | 01                                                                                                                                      |  |  |
| No. of village Panchayats  | 01                                                                                                                                      |  |  |
| Name of Village Panchayats | 1.Chimbel                                                                                                                               |  |  |
| No. of Municipalities      | NA                                                                                                                                      |  |  |
| Name of Municipality       | 1.                                                                                                                                      |  |  |
| No. of Anganwadi centres   | 06                                                                                                                                      |  |  |
|                            |                                                                                                                                         |  |  |
| Name of AWCs               | <ol> <li>Gaulebhat</li> <li>Shirenth</li> <li>Indiranagar 2</li> <li>Chichwada</li> <li>FCW Indiranagar</li> <li>Indiranagar</li> </ol> |  |  |
| No. of primary schools     | 05                                                                                                                                      |  |  |
| No. of high schools        | 03                                                                                                                                      |  |  |
| No. of higher secondary    | Nil                                                                                                                                     |  |  |
| No. of colleges            | Nil                                                                                                                                     |  |  |
| No. of ITIs                | NA                                                                                                                                      |  |  |