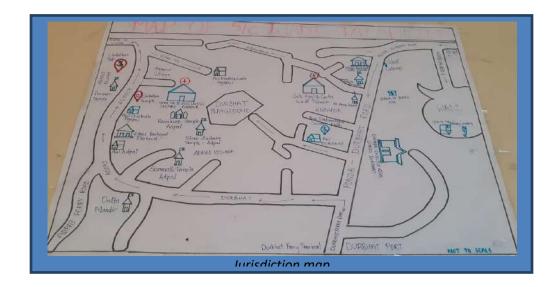

## Visitor's Policy:

Visiting time: Morning 9.00 am to 1.00 pm Evening: 2.00 pm to 4.30 pm Only one person allowed to visit at a time. (*mention about pass system* )

| Field services/information |                                       |  |  |  |
|----------------------------|---------------------------------------|--|--|--|
| No. of VHSNCs              | 2                                     |  |  |  |
| No. of village Panchayats  | 2                                     |  |  |  |
| Name of Village Panchayats | 1.VP Wadi Talaulim                    |  |  |  |
|                            | 2.VP Durbhat                          |  |  |  |
| No. of Municipalities      |                                       |  |  |  |
| Name of Municipality       |                                       |  |  |  |
| No. of Anganwadi centres   | 5                                     |  |  |  |
|                            |                                       |  |  |  |
| Name of AWCs               | 1.AW Wadi 2. AW Adpai 3. Chikle 4. AW |  |  |  |
|                            | Durbhat 5. AW MAdhlawada              |  |  |  |
|                            |                                       |  |  |  |
| No. of primary schools     | 1                                     |  |  |  |
| No. of highschools         | 1                                     |  |  |  |
| No. of higher secondary    |                                       |  |  |  |
| No. of colleges            |                                       |  |  |  |
| No. of ITIs                |                                       |  |  |  |