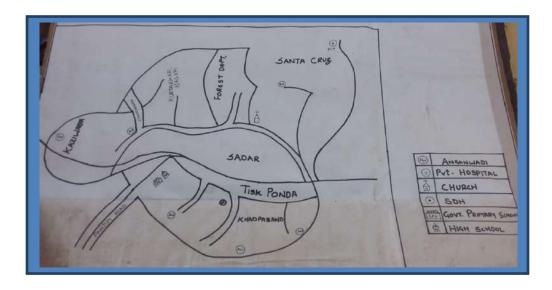

## Visitor's Policy:

Visiting time: Morning 9.00 am to 1.00 pm Evening: 2.00 pm to 4.30 pm Only one person allowed to visit at a time. (*mention about pass system* )

| Field services/information |                                       |  |  |
|----------------------------|---------------------------------------|--|--|
| No. of VHSNCs              | NA                                    |  |  |
| No. of village Panchayats  | NA                                    |  |  |
| Name of Village Panchayats | NA                                    |  |  |
|                            |                                       |  |  |
| No. of Municipalities      | 1                                     |  |  |
| Name of Municipality       | Ponda Municipal Council               |  |  |
| No. of Anganwadi centres   | 05                                    |  |  |
|                            |                                       |  |  |
| Name of AWCs               | 1.AW Khadpaband I 2. AW Khadpaband II |  |  |
|                            | 3.AW Khadpaband III 4. AW St. Cruz    |  |  |
|                            | 5.AW Kaziwada                         |  |  |
| No. of primary schools     | 01                                    |  |  |
| No. of highschools         | 03                                    |  |  |
| No. of higher secondary    | 01                                    |  |  |
| No. of colleges            |                                       |  |  |
| No. of ITIs                |                                       |  |  |