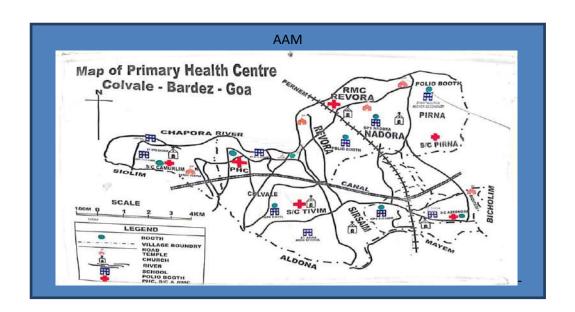

## **Referral services:**

Details of nearest PHC-AAM (for SHC-AAM): PHC Colvale

Details of nearest CHC: NIL

Details of nearest FRU: PHC Colvale

Details of nearest District Hospital: <u>Asilo Hospital Mapusa</u>

## **Visitor's Policy:**

Visiting time: Morning <u>9.00am to 1.00pm</u> Evening: <u>2.00pm to 4.30pm</u> Only one person allowed to visit at a time. (*mention about pass system* )

| Field services/information |                                       |  |  |
|----------------------------|---------------------------------------|--|--|
| No. of VHSNCs              | 2                                     |  |  |
| No. of village Panchayats  | 2                                     |  |  |
| Name of Village Panchayats | 1.VP REVORA                           |  |  |
|                            | 2.VP NADORA                           |  |  |
| No. of Municipalities      | -                                     |  |  |
| Name of Municipality       | 1                                     |  |  |
| No. of Anganwadi centres   | 4                                     |  |  |
|                            |                                       |  |  |
| Name of AWCs               | 1.Revoda Mazilwada 3.Nadora Madant    |  |  |
|                            | 2.Revora Karkyacho val 4. Nadora Wadi |  |  |