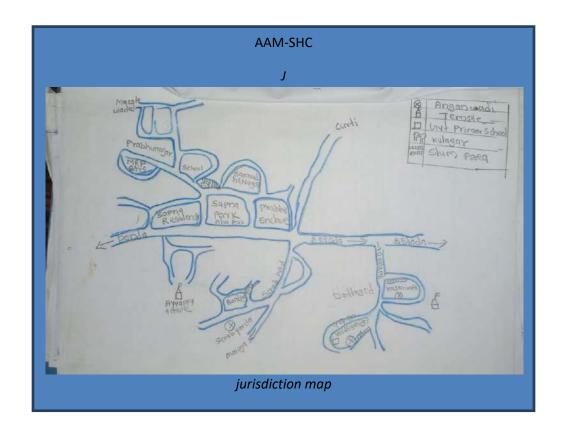

## Visitor's Policy:

Visiting time: Morning 9.00 am to 1.00 pm Evening: 2.00 pm to 4.30 pm Only one person allowed to visit at a time. ( $mention\ about\ pass\ system$ )

| Field services/information |                                         |  |  |
|----------------------------|-----------------------------------------|--|--|
| No. of VHSNCs              |                                         |  |  |
| No. of village Panchayats  | 2                                       |  |  |
| Name of Village Panchayats | 1. VP Betoda                            |  |  |
|                            | 2. Curti-Khandepar                      |  |  |
| No. of Municipalities      |                                         |  |  |
| Name of Municipality       |                                         |  |  |
| No. of Anganwadi centres   | 4                                       |  |  |
|                            |                                         |  |  |
| Name of AWCs               | 1. Prabhunagar 2. Kasarwada 3. Dattagad |  |  |
|                            | 4. Bondbag                              |  |  |
|                            |                                         |  |  |
| No. of primary schools     | 5                                       |  |  |
| No. of highschools         | 2                                       |  |  |
| Test of mignisories is     | _                                       |  |  |
| No. of higher secondary    |                                         |  |  |
|                            |                                         |  |  |
| No. of colleges            |                                         |  |  |