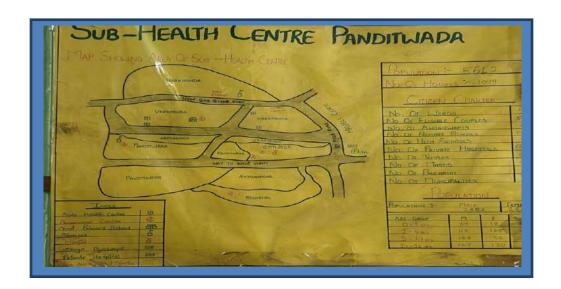

## Visitor's Policy:

Visiting time: Morning 9.00 am to 1.00 pm Evening: 2.00 pm to 4.30 pm Only one person allowed to visit at a time. ( $mention\ about\ pass\ system$ )

| Field services/information |                                   |  |  |
|----------------------------|-----------------------------------|--|--|
| No. of VHSNCs              |                                   |  |  |
| No. of village Panchayats  | 01                                |  |  |
| Name of Village Panchayats | Village Panchayat Curti-Khandepar |  |  |
| No. of Municipalities      | 1                                 |  |  |
| Name of Municipality       | Ponda Municipality                |  |  |
| No. of Anganwadi centres   | 04                                |  |  |
|                            |                                   |  |  |
| Name of AWCs               | 1.AW Panditwada 2. AW Cotwada     |  |  |
|                            | 3. AW Varkhandem 4. Bazarmol      |  |  |
| No. of primary schools     | 01                                |  |  |
| No. of highschools         |                                   |  |  |
| No. of higher secondary    |                                   |  |  |
| No. of colleges            |                                   |  |  |
| No. of ITIs                |                                   |  |  |