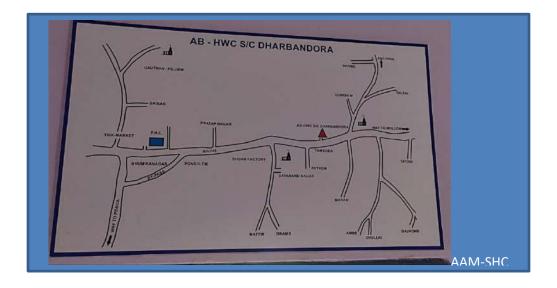

## **Referral services:**

Details of nearest PHC-AAM (for SHC-AAM): PHC Pilliem Dharbandora

Details of nearest CHC:CHC Curchorem

Details of nearest FRU:South Goa District Hospital Margao

Details of nearest District Hospital: SGDH

Details of nearest Tertiary care hospital: PHC pilliem Dharbandora

JAS detail: Yes