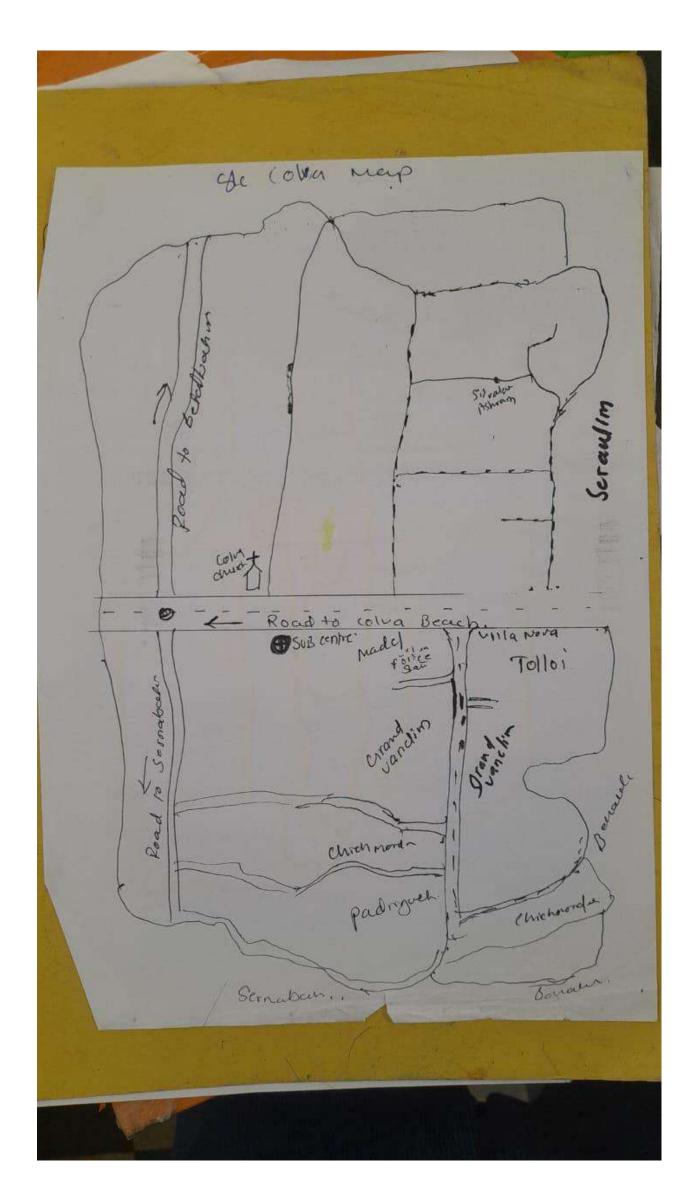

| Field services/information |                             |  |  |
|----------------------------|-----------------------------|--|--|
| No. of VHSNCs              | 01                          |  |  |
| No. of village Panchayats  | 01                          |  |  |
| Name of Village Panchayats | .VP Colva                   |  |  |
| No. of Municipalities      | Nil                         |  |  |
| Name of Municipality       | Nil                         |  |  |
| No. of Anganwadi centres   | 02                          |  |  |
|                            |                             |  |  |
| Name of AWCs               | 1. AWC Bagde                |  |  |
|                            | 2. AWC 4 <sup>th</sup> ward |  |  |
|                            |                             |  |  |
| No. of primary schools     | 2                           |  |  |
| No. of high schools        | 1                           |  |  |
| No. of flight schools      | 1                           |  |  |
| No. of higher secondary    | 1                           |  |  |
| No. of colleges            | Nil                         |  |  |
| No. of ITIs                |                             |  |  |
|                            | Nil                         |  |  |