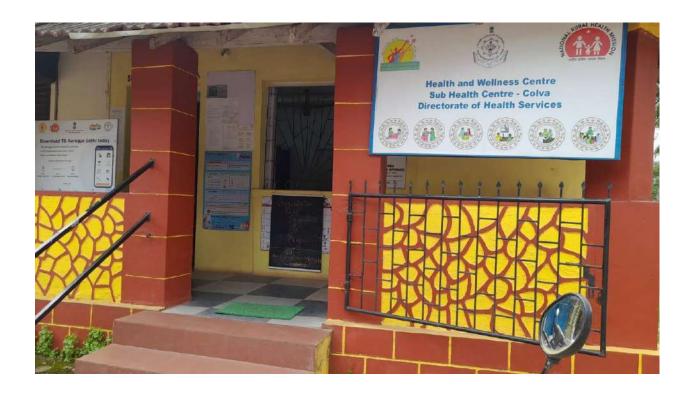

## **SUB HEALTH CENTRE**

## Colva

| МО                                                     | 1                |                                                              |                     |
|--------------------------------------------------------|------------------|--------------------------------------------------------------|---------------------|
| CHO                                                    |                  |                                                              |                     |
| ANM/ MPHW                                              | Patndoon         | shirodkar MPH                                                | 1/V/(V4)            |
| <u> </u>                                               | Natifideep       | Silioukai wiff                                               | 1 0 0 (101)         |
| MTS/ AYA/ Servant                                      |                  |                                                              |                     |
| Contact number & Email                                 |                  |                                                              |                     |
| Location                                               | Nr. Colva church |                                                              |                     |
| Services available                                     |                  |                                                              |                     |
| Services (as per type of AAM)                          |                  | Days                                                         | Timings             |
| OPD services including special services                |                  | Mon-Sat<br>(Except on<br>public<br>holidays)                 | 9 am – 4.30 pm      |
| Key services available during OPD                      |                  |                                                              |                     |
| General OPD                                            |                  | Every<br>monday of<br>the month                              | 3:30 pm- 4.30<br>pm |
| Antenatal Care (ANC), PNC and Family Planning services |                  | Mon-Sat<br>(Except on<br>public<br>holidays)                 | 9 am – 4.30 pm      |
| Immunization                                           |                  | 2 <sup>nd</sup> and 3 <sup>rd</sup><br>Thursday<br>the month | 9 am – 1 pm         |
| Emergency services                                     |                  |                                                              |                     |
| Dressing                                               |                  | Mon-Sat<br>(Except on<br>public<br>holidays)                 | 9 am – 4.30 pm      |
| Basic Dental services                                  |                  | Nil                                                          | Nil                 |
| Fixed day services                                     |                  |                                                              |                     |
| NCD Clinic                                             |                  | Nil                                                          | Nil                 |
| Basic Geriatric & Palliative care                      |                  | Nil                                                          | Nil                 |
| Mental Health care services                            |                  | Nil                                                          | Nil                 |

| Referral | servi | ices: |
|----------|-------|-------|
|----------|-------|-------|

| Details of nearest PHC-AAM (for SHC-AAM): Colva                           |  |  |  |
|---------------------------------------------------------------------------|--|--|--|
| Details of nearest CHC:Nil                                                |  |  |  |
| Details of nearest FRU: PHC Cansaulim                                     |  |  |  |
| Details of nearest District Hospital: SGDH, Margao                        |  |  |  |
| Details of nearest Tertiary care hospital:Goa Medical College, Bambolim   |  |  |  |
| JAS detail:1                                                              |  |  |  |
| Visitor's Policy:                                                         |  |  |  |
| Visiting time: Morning9am -1pm Evening:2pm - 4.30pm                       |  |  |  |
| Only one person allowed to visit at a time. ( mention about pass system ) |  |  |  |