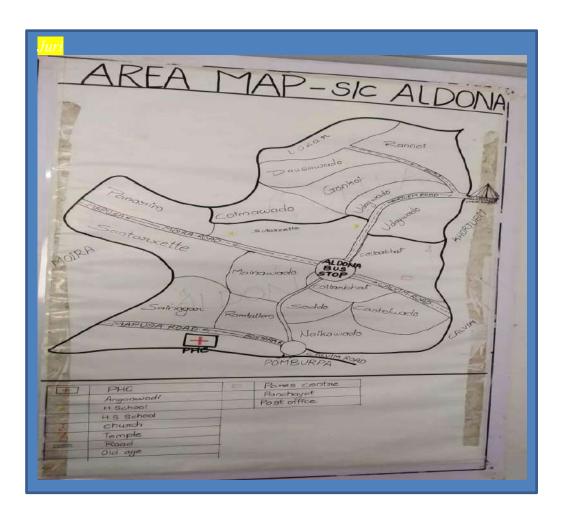

### Visitor's Policy:

Visiting time: Morning: 9.00am to 1.00pm Evening: 2.00pm to 4.30 pm Only one person allowed to visit at a time. (*mention about pass system*)

| Field services/information |                             |  |
|----------------------------|-----------------------------|--|
| No. of VHSNCs              | 1                           |  |
| No. of village Panchayats  | 1                           |  |
| Name of Village Panchayats | 1. Village Panchayat Aldona |  |
|                            | 2.                          |  |
| No. of Municipalities      | 0                           |  |
| Name of Municipality       | 1. NA                       |  |
| No. of Anganwadi centres   | 02                          |  |
|                            |                             |  |
| Name of AWCs               | 1. Aldona                   |  |
|                            | 2. Quitla                   |  |
| No. of primary schools     | 02                          |  |
| No. of highschools         | 02                          |  |
| No. of higher secondary    | 01                          |  |
| No. of colleges            | Nil                         |  |
| No. of ITIs                | Nil                         |  |