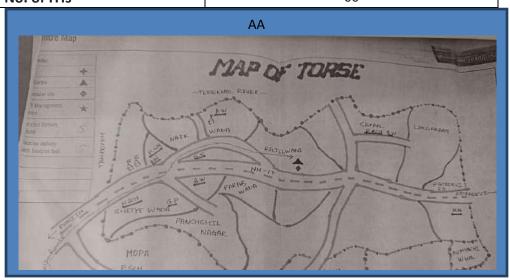

## **Visitor's Policy:**

Visiting time: Morning 9:00 am Evening 4:30 p,m

Only one person allowed to visit at a time. (mention about pass system)

| Field services/information |                    |  |
|----------------------------|--------------------|--|
| No. of VHSNCs              | 02                 |  |
| No. of village Panchayats  | 02                 |  |
| Name of Village Panchayats | 1.V.P Torxem       |  |
|                            | 2.V.P Tamboxem     |  |
|                            |                    |  |
| No. of Municipalities      | 00                 |  |
| Name of Municipality       | 00                 |  |
| No. of Anganwadi centres   | 06                 |  |
|                            |                    |  |
| Name of AWCs               | 1.A.W. Parabwada   |  |
|                            | 2.A.W Naikwada     |  |
|                            | 3.A.W. Shetyewada  |  |
|                            | 4. A.W. Sakral     |  |
|                            | 5.A.W. Gauthanwada |  |
|                            | 6.A.W. Kadshi mopa |  |
| No. of primary schools     | 06                 |  |
| No. of highschools         | 02                 |  |
| No. of higher secondary    | 00                 |  |
| No. of colleges            | 00                 |  |
| No. of ITIs                | 00                 |  |