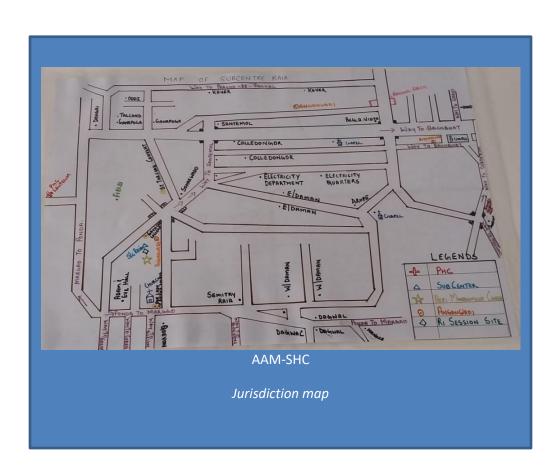

| Field services/information |                |  |  |  |
|----------------------------|----------------|--|--|--|
| No. of VHSNCs              | 1              |  |  |  |
| No. of village Panchayats  | 1              |  |  |  |
| Name of Village Panchayats | 1. Raia        |  |  |  |
| No. of Municipalities      | 0              |  |  |  |
| Name of Municipality       | 0              |  |  |  |
| No. of Anganwadi centres   | 3              |  |  |  |
|                            |                |  |  |  |
| Name of AWCs               | 1. Bacbhat     |  |  |  |
|                            | 2. Colledongor |  |  |  |
|                            | 3. Damon West  |  |  |  |
| No. of primary schools     | 3              |  |  |  |
| No. of high schools        | 2              |  |  |  |
| No. of higher secondary    | 1              |  |  |  |
| No. of colleges            | 0              |  |  |  |
| No. of ITIs                | 0              |  |  |  |