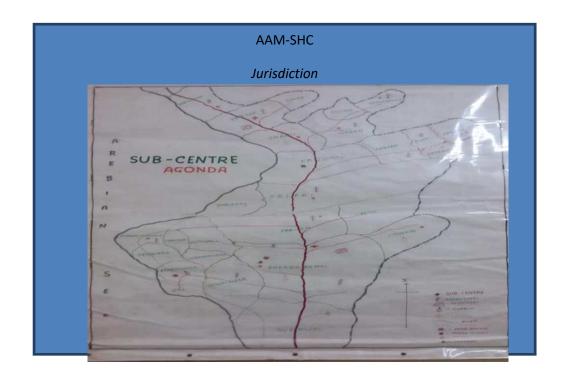

## **Referral services:**

Details of nearest PHC-AAM (for SHC-AAM):PHC BALLI

Details of nearest CHC: CHC CANACONA

Details of nearest FRU:CHC CANACONA

Details of nearest District Hospital:SOUTH GOA DISTRICT HOSPITAL

Details of nearest Tertiary care hospital: GOA MEDICAL COLLEGE AND HOSPITAL, BAMBOLIM

JAS detail: PRESENT