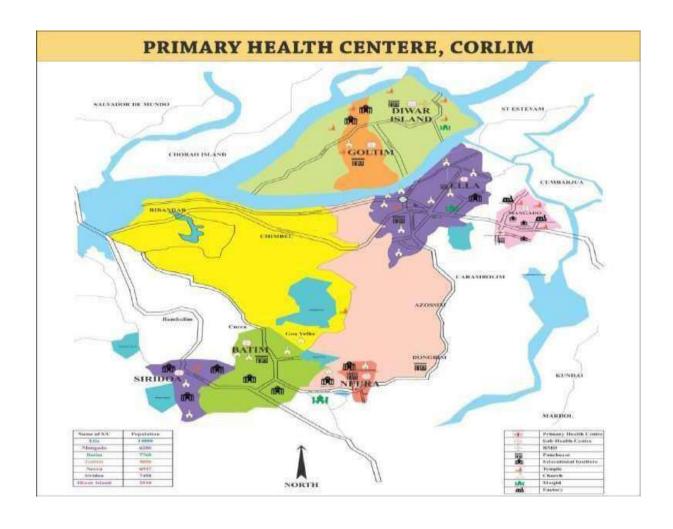

## **Visitor's Policy:**

**Visiting time:** Morning: -9.00 am-1.00 pm Evening: - 2.00 pm- 4.30 pm Only one person allowed to visit at a time. (*Mention about pass system*)

| Field services/information |                                             |  |
|----------------------------|---------------------------------------------|--|
| No. of Sub Health Centres  | 07                                          |  |
| Name of the AAM-SHCs/      | 1.AAM- ELLA OLD GOA                         |  |
| SHCs (Mark as AAM before   | 2.AAM- BATIM                                |  |
| name if it is converted to | 3.AAM- NEURA                                |  |
| AAM)                       | 4.AAM- MANGADO                              |  |
|                            | 5.AAM-GOLTIM                                |  |
|                            | 6.AAM-SIRIDOA                               |  |
|                            | 7.SUB HEALTH CENTRE-DIVAR(ISLAND)           |  |
| No. of AAM-RMDs            | 01                                          |  |
| Name of the AAM-RMDs       | AAM-RURAL MEDICAL DISPENSARY, PIEDADE DIWAR |  |
| No. of VHSNCs              | 13                                          |  |
| No. of village Panchayats  | 11                                          |  |

| Name of Village Panchayats | Sr.No | Name of Panchayat                                      |
|----------------------------|-------|--------------------------------------------------------|
|                            | 1     | Village Panchayat - Corlim                             |
|                            | 2     | Village Panchayat - Ella Old Goa                       |
|                            | 3     | Village Panchayat - Carambolim                         |
|                            | 4     | Village Panchayat - Sao Mathais-Diwar                  |
|                            | 5     | Village Panchayat - Goltim Navelim                     |
|                            | 6     | Village Panchayat - Siridoa                            |
|                            | 7     | Village Panchayat - Goa Velha                          |
|                            | 8     | Village Panchayat - Neura                              |
|                            | 9     | Village Panchayat - Azossim                            |
|                            | 10    | Village Panchayat - Batim                              |
|                            | 11    | Village Panchayat - Agassaim                           |
| No. of Anganwadi centres   |       | 37                                                     |
| Name of AWC's              | N     | lame of Aganwadi                                       |
|                            | 1     | AWC- Mangado Corlim                                    |
|                            | 2     | AWC- Dulapi                                            |
|                            | 3     | AWC- Calvaddo                                          |
|                            | 4     | AWC- Saklebhat                                         |
|                            | 5     | AWC- Parkebhat                                         |
|                            | 6     | AWC- Khalapora (Carambolim)                            |
|                            | 8     | AWC Moller                                             |
|                            | 9     | AWC- Mollar<br>AWC- Hassan mine                        |
|                            | 10    | AWC- Transam mine  AWC- Transam mine                   |
|                            | 11    | AWC- Ella Old Goa                                      |
|                            | 12    | AWC- Panveli                                           |
|                            | 13    | AWC- Saibawada Diwar                                   |
|                            | 14    | AWC- Lokhanwada Diwar                                  |
|                            | 15    | AWC- FCW Palem                                         |
|                            | 16    | AWC- Deulwada Palem                                    |
|                            | 17    | AWC- Modlo wada Siridao                                |
|                            | 18    | AWC- Zuari Goa Velha                                   |
|                            | 19    | AWC- Salari Goa Velha                                  |
|                            | 20    | AWC- Casa De Povo Goa Velha                            |
|                            | 21    | AWC - St. Antonwado Pilar                              |
|                            | 22    | AWC- Dando Wada Goa Velha AWC- Mascarneshess Goa Velha |
|                            | 24    | AWC- Mascarnesness Goa Venia  AWC- Batim               |
|                            | 25    | AWC- Sulabhat Agassaim                                 |
|                            | 26    | AWC- Padribhat Agassaim                                |
|                            | 27    | AWC- Moula Batim                                       |
|                            | 28    | AWC- Agassaim Mercurim                                 |
|                            | 29    | AWC- Narva st. Mathais                                 |
|                            | 30    | AWC- Malar st. Matias                                  |
|                            | 31    | AWC- Azossim                                           |
|                            | 32    | AWC - FGW Man dun                                      |
|                            | 33    | AWC Dhaltabhat                                         |
|                            | 35    | AWC- Dhaktebhat AWC- Thorle Bhat                       |
|                            | 36    | AWC- Thore Bliat  AWC- Gudiwada                        |
|                            | 37    | AWC- Oddiwada  AWC- Dhakte Neura                       |
| No. of primary schools     |       | 24                                                     |
| No. of highschools         |       | 14                                                     |
| No. of higher secondary    |       | 04                                                     |
| No. of ITIs                |       | 01                                                     |